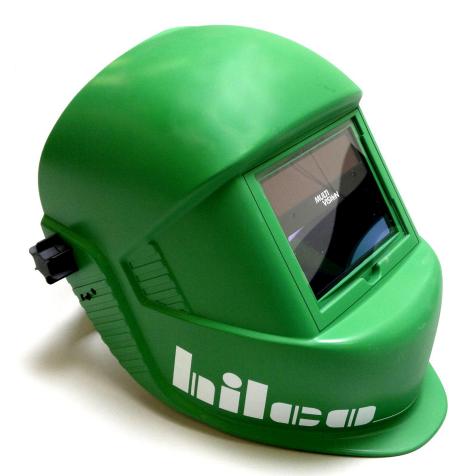

## HILCO WELDING HELMET AUTOMATIC Accessories

The Welding Helmet Automatic is a light-weight welding helmet appropriate for most welding, cutting and gouging activities. The helmet gives a maximum protection of the eyes and face against sparks and spatter and optical and heat radiation. This is combined with an optimal wearing comfort, easy use and a long-life. Complete with an automatic cartridge that has three adjustable options by which the light sensitivity, shade colour and opening speed can be altered.

- Maximum protection
- Optimal wearing comfort
- Clear view
- Fully adjustable
- Fast reaction time
- Long-life

The Welding Helmet Automatic is made of high quality heat resistant material. The design of the helmet gives optimal protection against welding smoke.

- The head harness is fully adjustable for optimal wearing comfort.
- The shade colour is continuously variable from 9 to 13.
- When open the shade colour of the cartridge is 4.
- The automatic cartridge is powered by solar cells as a result of which battery replacements are things of the past.
- The two sensors on the cartridge provide a very fast reaction.